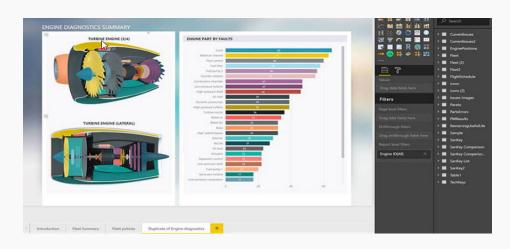

### **Create interactive reports** customized for your business

You can create stunning reports with interactive data visualizations. Tell your data story using a drag-and-drop canvas and more than 85 modern data visuals from Microsoft and partners—or create your own using the Power BI open source custom visuals framework. Design your report using theming, formatting, and layout tools.