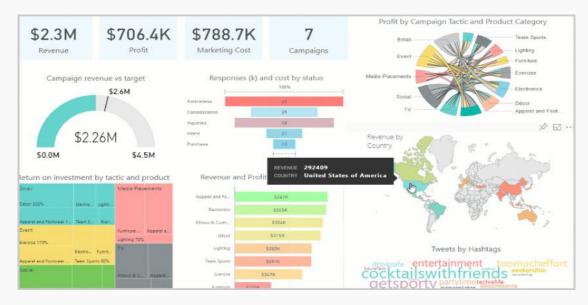

### **Create interactive reports** customized for your business

You can create stunning reports with interactive data visualizations. Tell your data story using a drag-and-drop canvas and more than 85 modern data visuals from Microsoft and partners—or create your own using the Power BI open source custom visuals framework. Design your report using theming, formatting, and layout tools.

**Power BI** lets you access real-time information to identify trends early, that way, you can head off potential issues and improve performance sooner rather than later. With advanced analytics integration you can use your data to predict outcomes for your business. Predictive intelligence help you stay on the right path to achieve your goals.