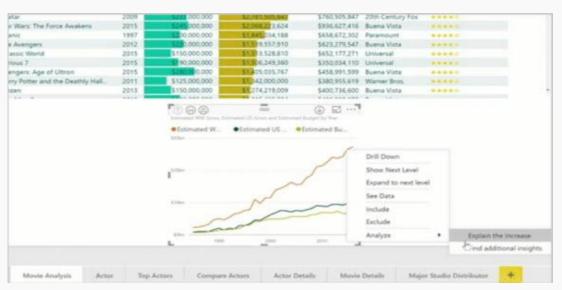

### **Create interactive reports** customized for your business

You can create stunning reports with interactive data visualizations. Tell your data story using a drag-and-drop canvas and more than 85 modern data visuals from Microsoft and partners—or create your own using the Power BI open source custom visuals framework. Design your report using theming, formatting, and layout tools.

## Author for everyone, anywhere

Get visual analytics to the people who need it. Create mobileoptimized reports for viewers to consume on the go. Publish from Power BI Desktop to the cloud or on-premises. Embed reports created in Power BI Desktop into existing apps or websites.