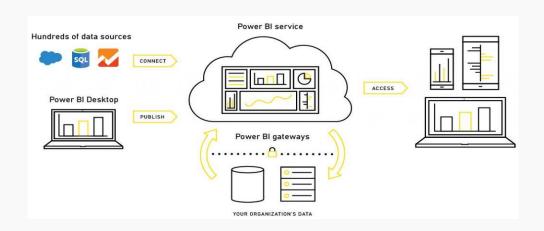

# Bring your business data to life with Power BI

Power BI is a suite of business analytics tools that deliver insights throughout your organization. Connect to hundreds of data sources, simplify data prep, and drive ad hoc analysis.

Connect with your data

Explore your data wherever it is produce beautiful reports, then publish them for your organization to consume on the web and across mobile devices. Everyone can create personalized dashboards with a unique, 360-degree view of their business. And scale across the enterprise, with governance and security built-in.

With Power BI you'll get the full picture in one pane: It gathers all your business information in one central location that you can access whenever and wherever you want. The built-in connectors enables you to quickly import data from solutions such as Salesforce, Google Analytics, and many more.

## Connect to your data, any data

Explore your data wherever it is—in the cloud or onpremises—including big data sources such as Hadoop and Spark. With connections to hundreds of sources and constantly growing, Power BI Desktop lets you draw deep insights for a broad range of scenarios.